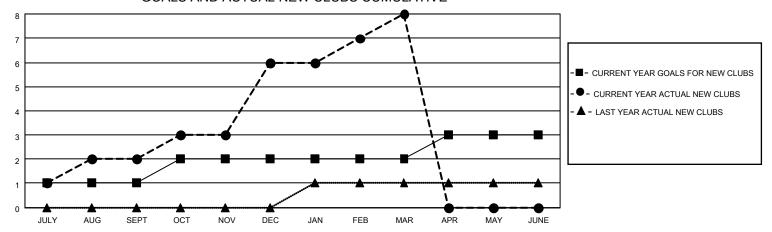

## GOALS AND ACTUAL NEW CLUBS CUMULATIVE

## MONTHLY MEMBERSHIP PROGRESS REPORT

LOCATION INDIA District 321A1 Results as of: 3/31/2021

| Clubs         |               |             |               | Members               |                        |                         |                                                    |  |
|---------------|---------------|-------------|---------------|-----------------------|------------------------|-------------------------|----------------------------------------------------|--|
|               | RESULTS FOR   | R 2020-2021 |               | RESULTS FOR 2020-2021 |                        |                         |                                                    |  |
| QUARTER       | NEW CLUB GOAL | NEW CLUBS   | DROPPED CLUBS | QUARTER MEM           | BER GROWTH NET<br>GOAL | MEMBER GROWTH<br>ACTUAL | DROPPED<br>MEMBERS ACTUAL<br>(including transfers) |  |
| JULY/AUG/SEPT | 1             | 2           | 0             | JULY/AUG/SEPT         | 14                     | 57                      | 67                                                 |  |
| OCT/NOV/DEC   | 1             | 4           | 0             | OCT/NOV/DEC           | 14                     | 122                     | 79                                                 |  |
| JAN/FEB/MAR   | 0             | 2           | 3             | JAN/FEB/MAR           | 8                      | 64                      | 51                                                 |  |
| APR/MAY/JUNE  | 1             | 0           | 0             | APR/MAY/JUNE          | 14                     | 0                       | 0                                                  |  |