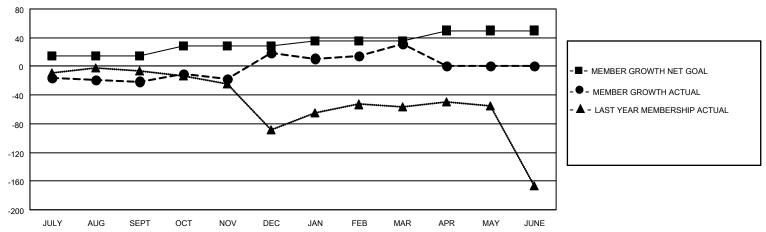

## GOALS AND ACTUAL MEMBERS CUMULATIVE

| DROPPED CLUBS: 3  |     | 21 CLUBS OF 60 ADDED 1 OR MORE<br>NEW MEMBERS | GENDER DISTRIBUTION  MALE 1,174 (68.98%) |               |     |
|-------------------|-----|-----------------------------------------------|------------------------------------------|---------------|-----|
| DROPPED MEMBERS   |     |                                               | FEMALE                                   | 528 (31.02%)  |     |
| DECEASED          | 9   | CLICK HERE FOR CUMULATIVE                     | TOTAL FAMILY UNIT MEMBERS                |               | 878 |
| CLUB CANCELLED 29 |     | MEMBERSHIP DATA                               | FAMILY MEMBERS PAYING HALF               |               | 561 |
| OTHER             | 159 |                                               | DUES                                     | S PAYING HALF | 301 |
| TOTAL             | 197 |                                               | B020                                     |               |     |

## MONTHLY MEMBERSHIP PROGRESS REPORT

LOCATION INDIA District 321A1 Results as of: 3/31/2021

| Clubs         |               |             |               | Members               |                        |                         |                                                    |  |
|---------------|---------------|-------------|---------------|-----------------------|------------------------|-------------------------|----------------------------------------------------|--|
|               | RESULTS FOR   | R 2020-2021 |               | RESULTS FOR 2020-2021 |                        |                         |                                                    |  |
| QUARTER       | NEW CLUB GOAL | NEW CLUBS   | DROPPED CLUBS | QUARTER MEM           | BER GROWTH NET<br>GOAL | MEMBER GROWTH<br>ACTUAL | DROPPED<br>MEMBERS ACTUAL<br>(including transfers) |  |
| JULY/AUG/SEPT | 1             | 2           | 0             | JULY/AUG/SEPT         | 14                     | 57                      | 67                                                 |  |
| OCT/NOV/DEC   | 1             | 4           | 0             | OCT/NOV/DEC           | 14                     | 122                     | 79                                                 |  |
| JAN/FEB/MAR   | 0             | 2           | 3             | JAN/FEB/MAR           | 8                      | 64                      | 51                                                 |  |
| APR/MAY/JUNE  | 1             | 0           | 0             | APR/MAY/JUNE          | 14                     | 0                       | 0                                                  |  |